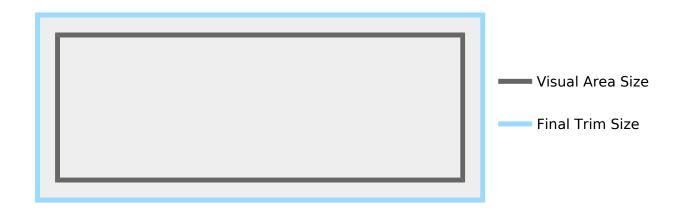

# **Static Billboard Design Requirements**

|    | isual Area<br>(h x w) | Final Trim<br>(h x w) | Market   | Туре     | Unit #       | Format | Color | DPI |
|----|-----------------------|-----------------------|----------|----------|--------------|--------|-------|-----|
| 14 | 4' x 48'              | 15' x 49'             | New York | Bulletin | 12247 (4011) | PDF    | CMYK  | 300 |