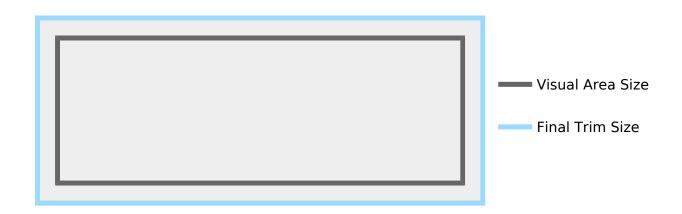

# **Static Billboard Design Requirements**

| Visual Area<br>(h x w) | Final Trim<br>(h x w) | Market   | Туре     | Unit #          | Format | Color | DPI |
|------------------------|-----------------------|----------|----------|-----------------|--------|-------|-----|
| 14' x 48'              | 15' x 49'             | New York | Bulletin | 24977 (NJ-002 ) | PDF    | CMYK  | 300 |