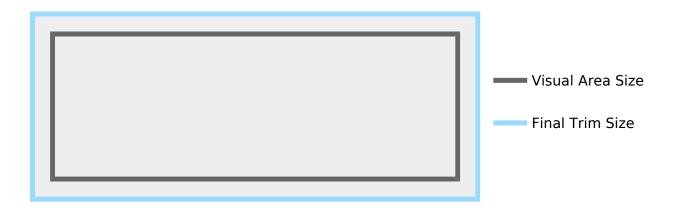

### **Static Billboard Design Requirements**

| Vis | sual Area<br>(h x w) | Final Trim<br>(h x w) | Market   | Туре     | Unit #       | Format | Color | DPI |
|-----|----------------------|-----------------------|----------|----------|--------------|--------|-------|-----|
| 14  | ' x 48'              | 15' x 49'             | New York | Bulletin | 3991 (013SF) | PDF    | CMYK  | 300 |