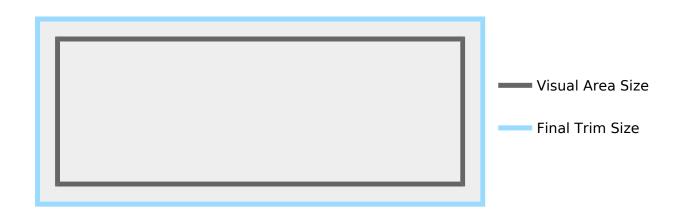

# **Static Billboard Design Requirements**

| Visual Area<br>(h x w) | Final Trim<br>(h x w) | Market   | Туре     | Unit #      | Format | Color | DPI |
|------------------------|-----------------------|----------|----------|-------------|--------|-------|-----|
| 14' x 48'              | 15' x 49'             | New York | Bulletin | 9050 (204A) | PDF    | CMYK  | 300 |