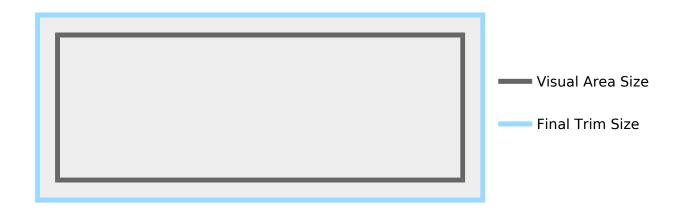

# **Static Billboard Design Requirements**

| Visual Area<br>(h x w) | Final Trim<br>(h x w) | Market   | Туре     | Unit #      | Format | Color | DPI |
|------------------------|-----------------------|----------|----------|-------------|--------|-------|-----|
| 14' x 48'              | 15' x 49'             | New York | Bulletin | 9055 (251C) | PDF    | CMYK  | 300 |