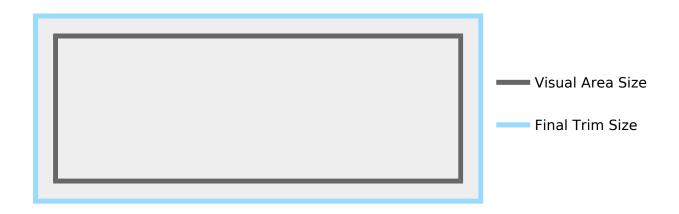

# **Static Billboard Design Requirements**

| Visual Area<br>(h x w) | Final Trim<br>(h x w) | Market   | Туре     | Unit #      | Format | Color | DPI |
|------------------------|-----------------------|----------|----------|-------------|--------|-------|-----|
| 14' x 48'              | 15' x 49'             | New York | Bulletin | 9060 (275C) | PDF    | CMYK  | 300 |