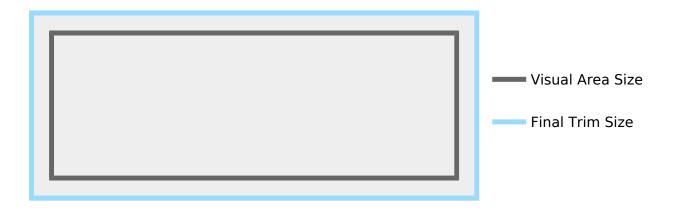

### **Static Billboard Design Requirements**

| Visual Area<br>(h x w) | Final Trim<br>(h x w) | Market   | Туре     | Unit #      | Format | Color | DPI |
|------------------------|-----------------------|----------|----------|-------------|--------|-------|-----|
| 14' x 48'              | 15' x 49'             | New York | Bulletin | 9152 (7039) | PDF    | CMYK  | 300 |