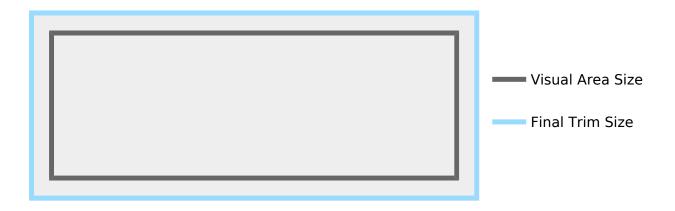

### **Static Billboard Design Requirements**

| Visual Area<br>(h x w) | Final Trim<br>(h x w) | Market   | Туре     | Unit #      | Format | Color | DPI |
|------------------------|-----------------------|----------|----------|-------------|--------|-------|-----|
| 14' x 48'              | 15' x 49'             | New York | Bulletin | 12012 (946) | PDF    | CMYK  | 300 |