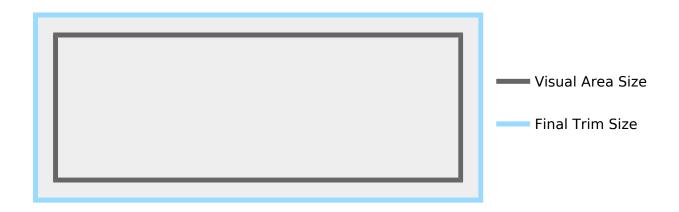

## **Static Billboard Design Requirements**

| Visual Area<br>(h x w) | Final Trim<br>(h x w) | Market   | Туре     | Unit #         | Format | Color | DPI |
|------------------------|-----------------------|----------|----------|----------------|--------|-------|-----|
| 20' x 60'              | 22' x 62'             | New York | Bulletin | 12523 (NY-326) | PDF    | CMYK  | 300 |