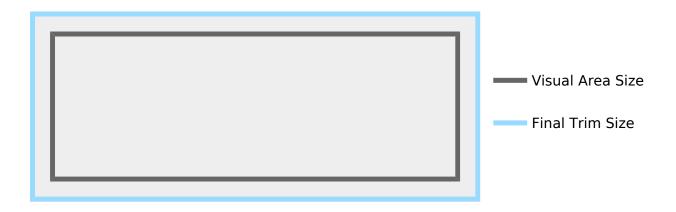

### **Static Billboard Design Requirements**

| Visual Ar<br>(h x w) | ea Final Trim<br>(h x w) | Market   | Туре     | Unit #       | Format | Color | DPI |
|----------------------|--------------------------|----------|----------|--------------|--------|-------|-----|
| 14' x 48'            | 15' x 49'                | New York | Bulletin | 14267 (1024) | PDF    | CMYK  | 300 |