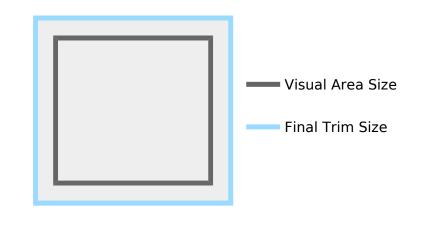

### **Static Billboard Design Requirements**

| Visual Area<br>(h x w) | Final Trim<br>(h x w) | Market   | Туре               | Unit #         | Format | Color | DPI |
|------------------------|-----------------------|----------|--------------------|----------------|--------|-------|-----|
| Pending                | Pending               | New York | Retail Store Front | 14481 (VW_112) | PDF    | СМҮК  | 300 |