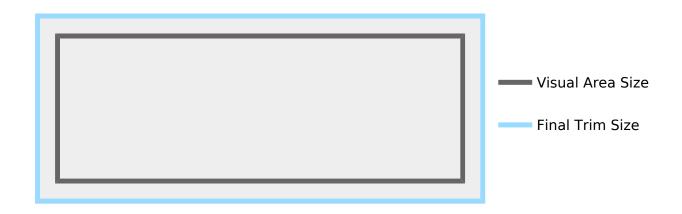

## **Static Billboard Design Requirements**

| Visual Area<br>(h x w) | Final Trim<br>(h x w) | Market   | Туре     | Unit #       | Format | Color | DPI |
|------------------------|-----------------------|----------|----------|--------------|--------|-------|-----|
| 14' x 48'              | 15' x 49'             | New York | Bulletin | 14940 (231A) | PDF    | CMYK  | 300 |