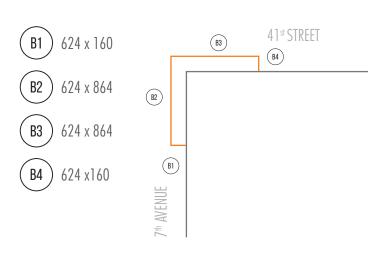

## NEW YORK NY-02 1441 TIMES SQUARE

BEST PRACTICE: Keep all main design elements on sections B2 & B3. B1 & B4 are screens that return back to the building surface and are best used for branding elements or secondary messaging elements.