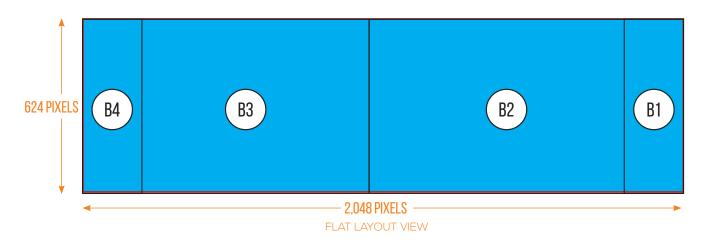

## PIXEL DIMENSIONS BY SECTION

## NEW YORK NY-02 1441 TIMES SQUARE

BEST PRACTICE: Keep all main design elements on sections B2 & B3. B1 & B4 are screens that return back to the building surface and are best used for branding elements or secondary messaging elements.