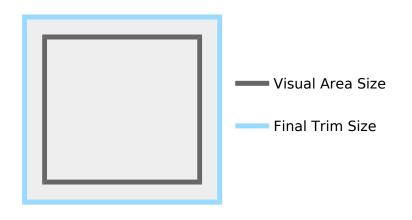

### **Static Billboard Design Requirements**

| ` | /isual Area<br>(h x w) | Final Trim<br>(h x w) | Market   | Туре               | Unit #                 | Format | Color | DPI |
|---|------------------------|-----------------------|----------|--------------------|------------------------|--------|-------|-----|
| F | Pending                | Pending               | New York | Retail Store Front | 19555 (VW_33Park2ndFl) | PDF    | CMYK  | 300 |