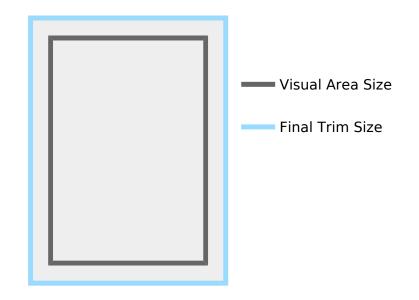

# **Static Billboard Design Requirements**

| Visual Area<br>(h x w) | Final Trim<br>(h x w) | Market   | Туре      | Unit #        | Format | Color | DPI |
|------------------------|-----------------------|----------|-----------|---------------|--------|-------|-----|
| 34' x 11'              | 35' x 12'             | New York | Wallscape | 20056 (M1691) | PDF    | CMYK  | 300 |