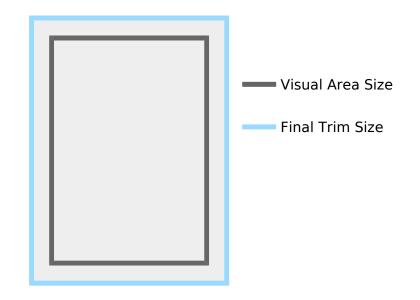

# **Static Billboard Design Requirements**

| Visual Area<br>(h x w) | Final Trim<br>(h x w) | Market   | Туре      | Unit #        | Format | Color | DPI |
|------------------------|-----------------------|----------|-----------|---------------|--------|-------|-----|
| 27' x 13'              | Pending               | New York | Wallscape | 20079 (B991a) | PDF    | CMYK  | 300 |