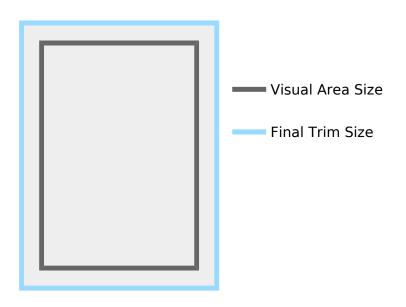

# **Static Billboard Design Requirements**

| Visual Area<br>(h x w) | Final Trim<br>(h x w) | Market   | Туре      | Unit #      | Format | Color | DPI |
|------------------------|-----------------------|----------|-----------|-------------|--------|-------|-----|
| 25' x 20'              | Pending               | New York | Wallscape | 20102 (M76) | PDF    | CMYK  | 300 |