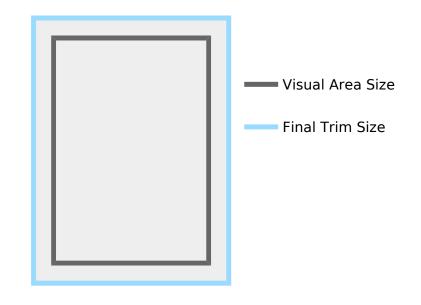

### **Static Billboard Design Requirements**

| Visual Area<br>(h x w) | Final Trim<br>(h x w) | Market   | Туре     | Unit #       | Format | Color | DPI |
|------------------------|-----------------------|----------|----------|--------------|--------|-------|-----|
| 12' x 10'              | 13' x 11"             | New York | Bulletin | 21943 (M512) | PDF    | CMYK  | 300 |