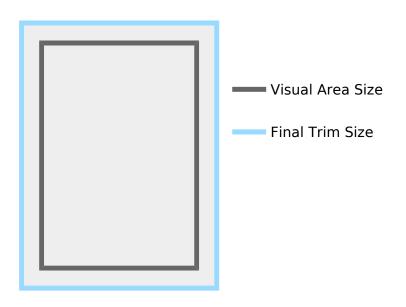

## **Static Billboard Design Requirements**

| Visual Area<br>(h x w) | Final Trim<br>(h x w) | Market   | Туре      | Unit #       | Format | Color | DPI |
|------------------------|-----------------------|----------|-----------|--------------|--------|-------|-----|
| 16' x 11'              | Pending               | New York | Wallscape | 21945 (B513) | PDF    | CMYK  | 300 |