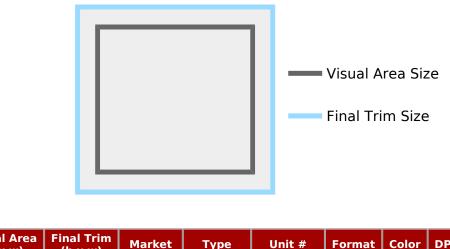

### **Static Billboard Design Requirements**

| Visual Area<br>(h x w) | Final Trim<br>(h x w) | Market   | Туре      | Unit #     | Format | Color | DPI |
|------------------------|-----------------------|----------|-----------|------------|--------|-------|-----|
| 15' x 15'              | Pending               | New York | Wallscape | 26604 (B2) | PDF    | CMYK  | 300 |