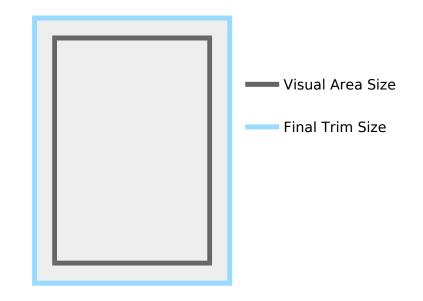

# **Static Billboard Design Requirements**

| Visual Area<br>(h x w) | Final Trim<br>(h x w) | Market   | Туре      | Unit #       | Format | Color | DPI |
|------------------------|-----------------------|----------|-----------|--------------|--------|-------|-----|
| 20' x 12'              | Pending               | New York | Wallscape | 26652 (B291) | PDF    | CMYK  | 300 |