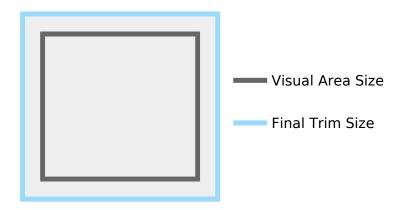

# **Static Billboard Design Requirements**

| Visual Area<br>(h x w) | Final Trim<br>(h x w) | Market   | Туре      | Unit #       | Format | Color | DPI |
|------------------------|-----------------------|----------|-----------|--------------|--------|-------|-----|
| 12' x 12'              | Pending               | New York | Wallscape | 26688 (B270) | PDF    | CMYK  | 300 |