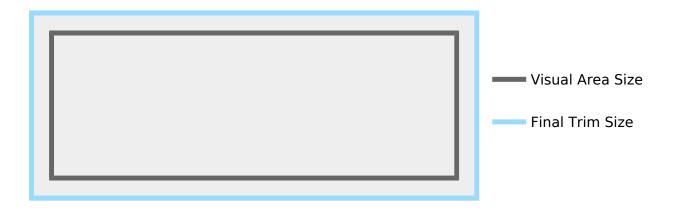

### **Static Billboard Design Requirements**

| Visual Area<br>(h x w) | Final Trim<br>(h x w) | Market   | Туре     | Unit #      | Format | Color | DPI |
|------------------------|-----------------------|----------|----------|-------------|--------|-------|-----|
| 14' x 48'              | 15' x 49'             | New York | Bulletin | 3945 (438B) | PDF    | CMYK  | 300 |