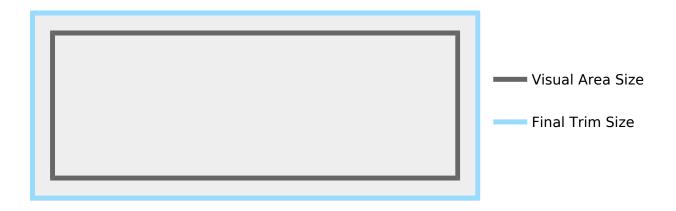

### **Static Billboard Design Requirements**

| Visual Area<br>(h x w) | Final Trim<br>(h x w) | Market   | Туре     | Unit #      | Format | Color | DPI |
|------------------------|-----------------------|----------|----------|-------------|--------|-------|-----|
| 12' x 40'              | 13'2" x 42'2"         | New York | Bulletin | 3946 (213C) | PDF    | CMYK  | 300 |