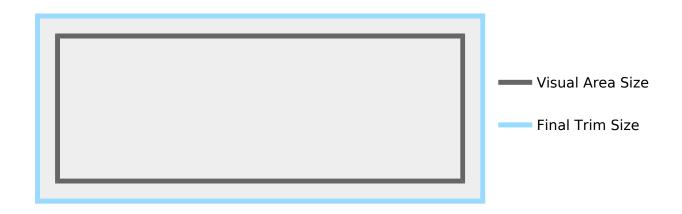

# **Static Billboard Design Requirements**

| Visual Area<br>(h x w) | Final Trim<br>(h x w) | Market   | Туре     | Unit #      | Format | Color | DPI |
|------------------------|-----------------------|----------|----------|-------------|--------|-------|-----|
| 14' x 48'              | 15' x 49'             | New York | Bulletin | 4367 (430B) | PDF    | CMYK  | 300 |