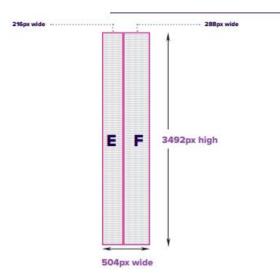

#### **Dimensions**

Content must be delivered as 1 file.

Screen E: 216px Wide x 3492px High Screen F: 288px Wide x 3492px High