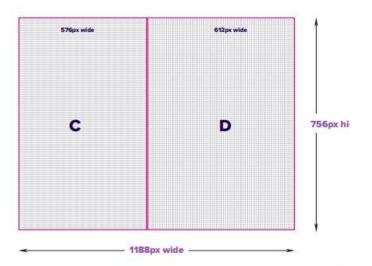

#### **Dimensions**

Content must be delivered as 1 file.

Screen C: 576px Wide x 756px High Screen D: 612px Wide x 756px High