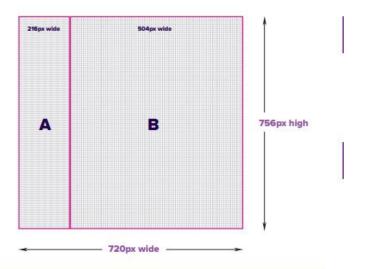

#### **Dimensions**

Content must be delivered as 1 file.

Screen A: 216px Wide x 756px High Screen B: 504px Wide x 756px High