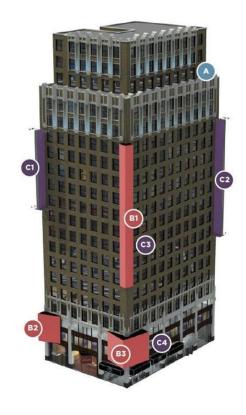

#### LED DISPLAYS

There are six 10mm resolution full motion LED display elements on the building that are synced to play content simultaneously:

Double-sided tower flanking the northeast corner of the building

Left face is 8' wide x 116' tall | Right face is 10' wide x 116' tall

Wedge Double-sided sign at street level with a large display facing east and a return display facing south. Left face is 8' wide x 25' tall I Right face is 17' wide x 25' tall

Ouble-sided sign at street level with a large display facing east and another large display facing north.

Left face is 19' wide x 25' tall | Right face is 21' wide x 25' tall

#### STATIC DISPLAYS

There are 6 static display surfaces on the building:

Seventh Double-sided front-lit sign facing North / South 8' wide x 67' tall

41st Double-sided front-lit sign facing East / West 8' wide x 104' tall

Tower Single-sided backlit sign facing West

Corner Single-sided backlit sign facing West 8' wide x 25' tall