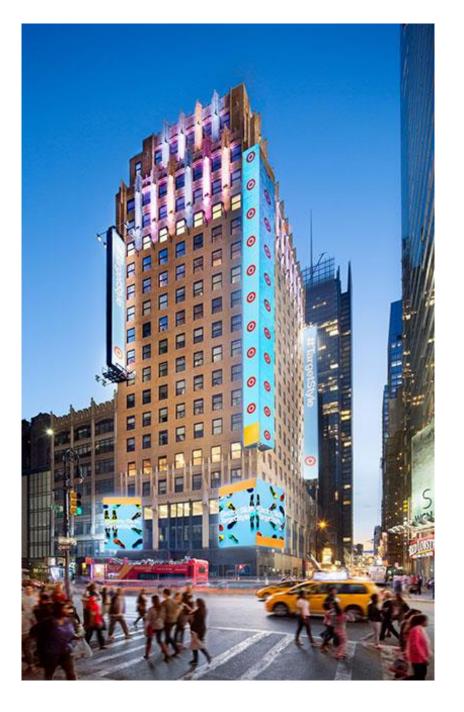

#### **EXHIBIT A**

# $\frac{\text{SIZE, CONFIGURATION, SPECIFICATIONS AND LOCATION OF THE SIGNS ON THE}{\text{BUILDING}}$

#### LED DISPLAYS

There are six 10mm resolution full motion LED display elements on the building that are synced to play content simultaneously:

Double-sided tower flanking the northeast corner of the building

Left face is 8' wide x 116' tall | Right face is 10' wide x 116' tall

Wedge Double-sided sign at street level with a large display facing east and a return display facing south. Left face is 8' wide x 25' tall I Right face is 17' wide x 25' tall

Ouble-sided sign at street level with a large display facing east and another large display facing north.

Left face is 19' wide x 25' tall | Right face is 21' wide x 25' tall

#### STATIC DISPLAYS

There are 6 static display surfaces on the building:

Seventh Double-sided front-lit sign facing North / South 8' wide x 67' tall

41st Double-sided front-lit sign facing East / West 8' wide x 104' tall

Tower Single-sided backlit sign facing West

Corner Single-sided backlit sign facing West 8' wide x 25' tall