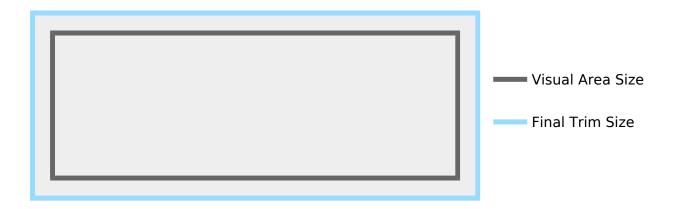

### **Static Billboard Design Requirements**

| Visual Area<br>(h x w) | Final Trim<br>(h x w) | Market   | Туре     | Unit #           | Format | Color | DPI |
|------------------------|-----------------------|----------|----------|------------------|--------|-------|-----|
| 14' x 48'              | 15' x 49'             | New York | Bulletin | 50467 (NJ0002-R) | PDF    | CMYK  | 300 |