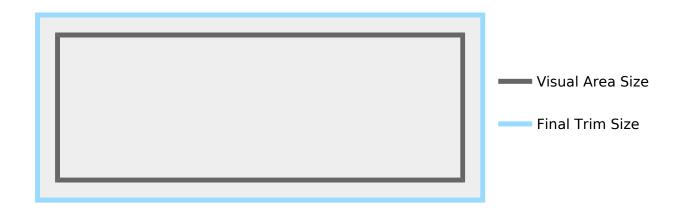

## **Static Billboard Design Requirements**

| Visual Area<br>(h x w) | Final Trim<br>(h x w) | Market   | Туре     | Unit #      | Format | Color | DPI |
|------------------------|-----------------------|----------|----------|-------------|--------|-------|-----|
| 14' x 48'              | 15' x 49'             | New York | Bulletin | 6474 (255C) | PDF    | CMYK  | 300 |