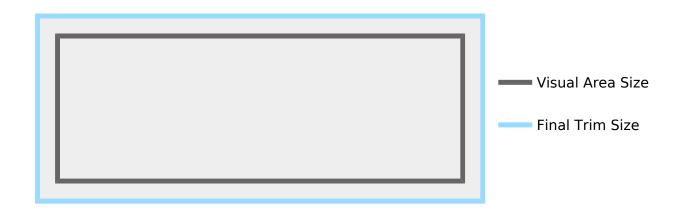

## **Static Billboard Design Requirements**

| Visual Area<br>(h x w) | Final Trim<br>(h x w) | Market   | Туре     | Unit #      | Format | Color | DPI |
|------------------------|-----------------------|----------|----------|-------------|--------|-------|-----|
| 14' x 48'              | 15' x 49'             | New York | Bulletin | 6809 (424A) | PDF    | CMYK  | 300 |