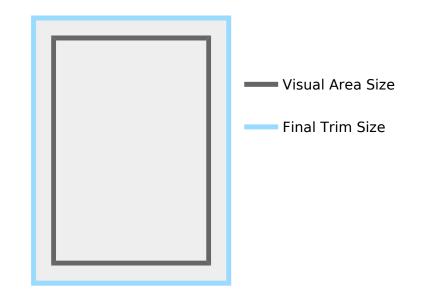

# **Static Billboard Design Requirements**

| Visual Area<br>(h x w) | Final Trim<br>(h x w) | Market   | Туре     | Unit #         | Format | Color | DPI |
|------------------------|-----------------------|----------|----------|----------------|--------|-------|-----|
| 33' x 15'              | Pending               | New York | Bulletin | 8611 (UAO-001) | PDF    | CMYK  | 300 |