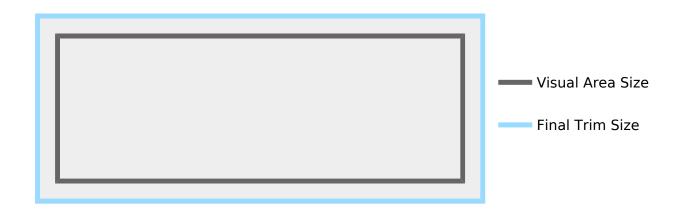

## **Static Billboard Design Requirements**

| Visual Area<br>(h x w) | Final Trim<br>(h x w) | Market   | Туре     | Unit #      | Format | Color | DPI |
|------------------------|-----------------------|----------|----------|-------------|--------|-------|-----|
| 14' x 48'              | 15' x 49'             | New York | Bulletin | 9061 (283D) | PDF    | CMYK  | 300 |